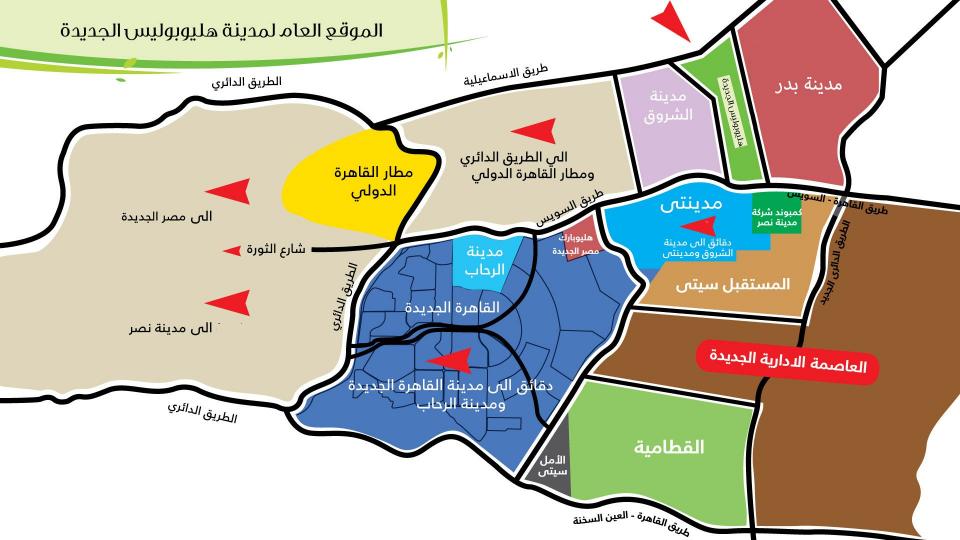

## Why New Heliopolis?

مدينة هليوبوليس الجديدة

- Close proximity to the New Capital.
- ➤ Situated between Suez Road and Ismailia Road, providing easy access to major transportation routes.
- Only 35 minutes away from Cairo international airport.
- Conveniently located 40 minutes from Nasr City