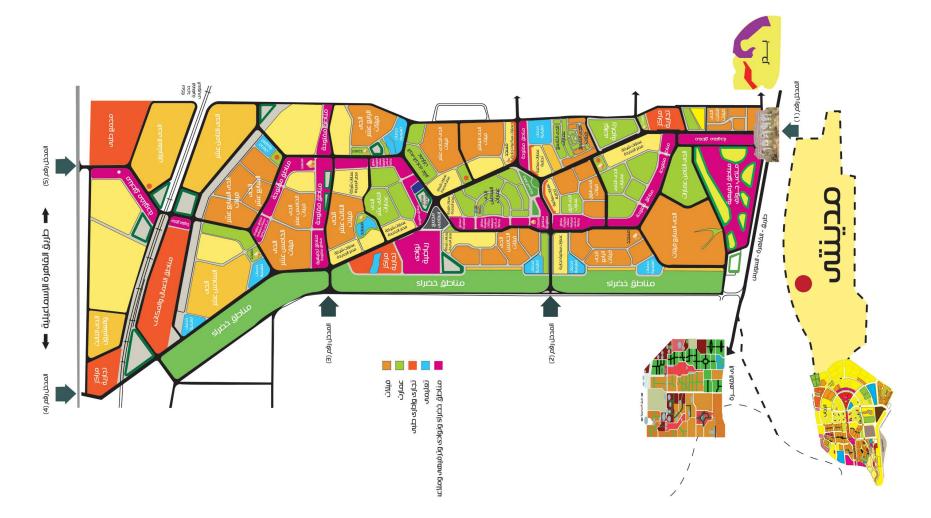

## Why New Heliopolis?

مدينة هليوبوليس الجديدة

- Close proximity to the New Capital.
- ➤ Situated between Suez Road and Ismailia Road, providing easy access to major transportation routes.
- Only 35 minutes away from Cairo international airport.
- Conveniently located 40 minutes from Nasr City