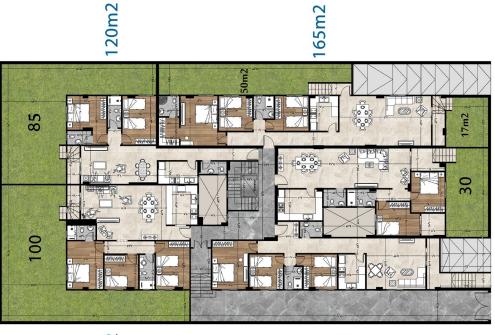

## Why New Heliopolis?

مدينة هليوبوليس الجديدة

- Close proximity to the New Capital.
- ➤ Situated between Suez Road and Ismailia Road, providing easy access to major transportation routes.
- Only 35 minutes away from Cairo international airport.
- Conveniently located 40 minutes from Nasr City



















- \* Prime location
- \* Spaces from 120 sqm to 160 sqm
- \* Unique and captivating designs
- \* Convenient elevators
- \* Individual utilities meters
- **Key Details:**
- \*\* Downpayment starting from 25%
- \* Instalments over 4 years
- \*\* Delivery date: 2026





## **GROUND FLOOR**



142m2 الواجهة

150m2

140m2



## TYPICAL FLOOR

55m2



**Building 20 - New Heliopolis**